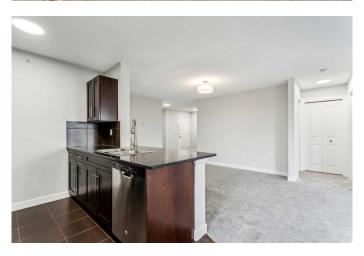

## \$449,000

2 Bedroom, 2.00 Bathroom, 965 sqft Residential on 0.00 Acres

Taradale, Calgary, Alberta

This apartment has been totally updated and is fantastic! With its top-floor corner location, you'll enjoy stunning, unobstructed views of downtown Calgary and the mountains. The recent renovations mean it's move-in ready, and the layout seems very functional and spacious. Having two large bedrooms and two full bathrooms is a great advantage, especially with the added convenience of in-suite laundry. The bright kitchen with a breakfast bar will be perfect for both cooking and entertaining. Plus, being close to grocery stores, a school, and community amenities makes it even more desirable. It is a wonderful place to call home!

#### Interior

Interior Features Laminate Counters, No Smoking Home

Appliances Dishwasher, Electric Stove, Refrigerator, Washer/Dryer, Dryer,

Microwave Hood Fan, Window Coverings

Heating Natural Gas, Baseboard