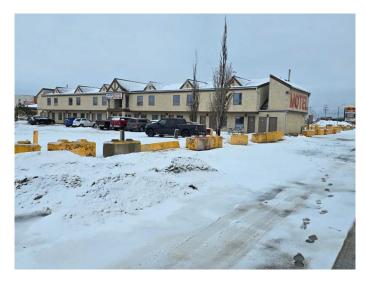

#### \$2,490,000

0 Bedroom, 0.00 Bathroom, Commercial on 2.84 Acres

Leduc Common, Leduc, Alberta

The subject is well located and easily accessible to a major north/south throughfare, Highway 2 which connects Edmonton and Calgary. Huge 2.84 Acres of C3(General Commercial District) zone of land with 2 storey 48 units of (288Sqft/room) the motel. It can be developed such as clinic, Automotive Sales, restaurants and other professional office, recycling, storage etc at the extra land with a motel business operation (Refer to the zone classification). The subject has a 6.75% site coverage ratio which is substantially less than maximum allowable under the zoning regulation for the C3 Classification (30%). Revenue Details (Year end June 30) 2022: \$237,767,023: \$331,578,2024: \$447,209, NOI: 2023: \$131,968, 2024: \$264,431