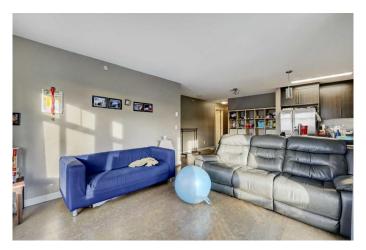

## \$304,900

2 Bedroom, 2.00 Bathroom, 929 sqft Residential on 0.00 Acres

Skyview Ranch, Calgary, Alberta

ATTN: Investors and Home Buyers: This spacious 2 bed, 2 bath top floor corner unit boasts over 928 Sq. ft. of living space with stunning mountain views from the unit and balcony. It has an open layout with 9' ceilings, and large windows allowing for lots of natural light and room for all your furniture. The kitchen features granite countertops, stainless steel appliances, a tile backsplash, full-height shaker cabinets, and a large breakfast island. Enjoy the convenience of one underground parking stall. Low condo fees make this an excellent investment opportunity . Skyview Ranch is a thriving community in Northeast Calgary, offering a variety of amenities including parks, schools, shopping centers, and easy access to major roadways. Call your favorite realtor today or book a private showing.