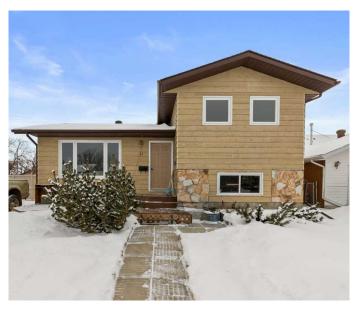

## \$414,000

3 Bedroom, 2.00 Bathroom, 1,022 sqft Residential on 0.11 Acres

NONE, Olds, Alberta

This charming well-maintained property offers comfort and convenience in a desirable neighborhood. Featuring 3 bedrooms and 2 bathrooms, the home boasts a spacious layout with a bright living area, a functional kitchen, and a cozy backyard perfect for relaxation or entertaining. A standout feature is the detached HEATED garage, providing ample storage and parking space. Conveniently located near schools, parks, and local amenities, this home is ideal for families or first-time buyers. Don't miss this opportunity to own a beautiful home in Olds!

#### **Essential Information**

MLS® # A2193742 Price \$414,000

Bedrooms 3
Bathrooms 2.00
Full Baths 2

Square Footage 1,022 Acres 0.11 Year Built 1987

Type Residential
Sub-Type Detached
Style 4 Level Split

#### **Exterior**

Exterior Features Balcony, Storage

Lot Description Back Yard, Landscaped, Rectangular Lot

Roof Asphalt Shingle

Construction Wood Frame, Composite Siding

Foundation Wood