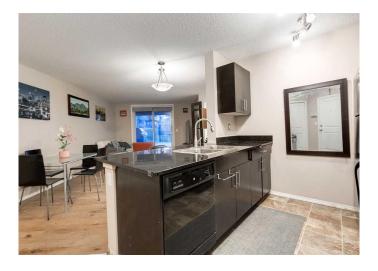

# \$289,900

2 Bedroom, 1.00 Bathroom, 713 sqft Residential on 0.00 Acres

Kincora, Calgary, Alberta

Welcome to your new home in the heart of Kincora. This pet-friendly, two bedroom, one bathroom apartment is a gem, with easy access to walking paths and dog parks. The building has secured front door access and a welcoming foyer. The apartment offers an open concept living-dining room. The unit maximizes use of 712 sq ft of space, with seamless indoor-outdoor access to an private oversized covered patio off the light filled living room. In suite laundry is an added feature of convenience. The kitchen features functional cabinets and storage, ample counter space, newish appliances, and a peninsula with stool seating - perfect for hosting and cooking at home! The bedrooms both include large closets, and the luxury of no shared walls with neighbouring units. This apartment is definitely one to check out!

## Interior

Interior Features Breakfast Bar, Pantry, Quartz Counters, Closet Organizers, Track

Lighting

Appliances Dishwasher, Dryer, Electric Stove, Refrigerator, Washer

Heating Baseboard

Cooling None