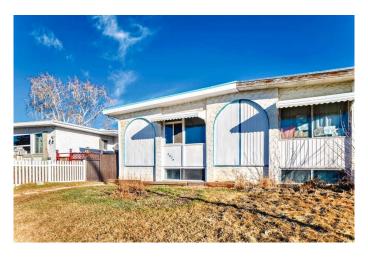

# \$420,000 - 2918 Doverville Crescent Se, Calgary

MLS® #A2201867

## \$420,000

6 Bedroom, 2.00 Bathroom, 981 sqft Residential on 0.08 Acres

Dover, Calgary, Alberta

I NEWLY RENOVATED I 6 BEDS I 2 BATHS I 2 KITCHENS I SEPARATE ENTRANCE I Welcome to this newly renovated bi-level duplex in the Dover community. The main floor features 3 good-sized bedrooms, a 4-piece bath, a huge and bright living room, and a kitchen with an eating area. The basement offers flexibility with its separate kitchen, laundry, three additional bedrooms, and a 4-piece bathroom. Conveniently located close to schools, parks, and other amenities. Call your favourite agent today for a showing.

#### **Exterior**

Exterior Features Private Yard

Lot Description Back Lane, Back Yard, Level, Rectangular Lot

Roof Asphalt Shingle

Construction Stucco

Foundation Poured Concrete