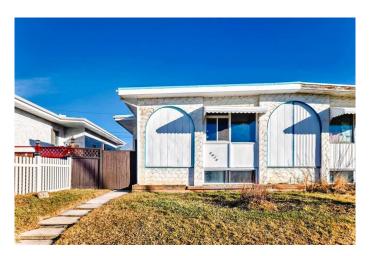

# \$420,000 - 2918 Doverville Crescent Se, Calgary

MLS® #A2201867

## \$420,000

6 Bedroom, 2.00 Bathroom, 981 sqft Residential on 0.08 Acres

Dover, Calgary, Alberta

I NEWLY RENOVATED I 6 BEDS I 2 BATHS I 2 KITCHENS I SEPARATE ENTRANCE I Welcome to this newly renovated bi-level duplex in the Dover community. The main floor features 3 good-sized bedrooms, a 4-piece bath, a huge and bright living room, and a kitchen with an eating area. The basement offers flexibility with its separate kitchen, laundry, three additional bedrooms, and a 4-piece bathroom. Conveniently located close to schools, parks, and other amenities. Call your favourite agent today for a showing.

#### **Exterior**

Exterior Features Private Yard

Lot Description Back Lane, Back Yard, Level, Rectangular Lot

Roof Asphalt Shingle

Construction Stucco

Foundation Poured Concrete