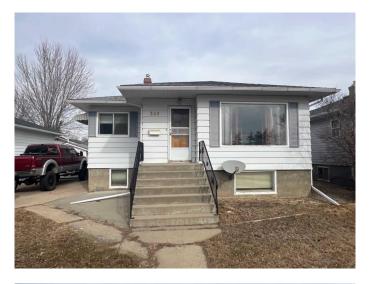

# \$289,900 - 346 10 Street Sw, Medicine Hat

MLS® #A2202422

#### \$289,900

3 Bedroom, 1.00 Bathroom, 936 sqft Residential on 0.14 Acres

SW Hill, Medicine Hat, Alberta

Fully developed bungalow with oversized (26X28) heated double garage. This home offers two bedrooms on the main along with a large living room. The basement is fully developed with a summer kitchen and common laundry area. Newer shingles, furnace and hot water tank as well as some other upgrades have been completed. Full sized lot, close to schools, tremendous value is here. This home is being sold "as is, where is" on possession.

#### **Essential Information**

MLS® # A2202422 Price \$289,900

Bedrooms 3
Bathrooms 1.00
Full Baths 1

Square Footage 936
Acres 0.14
Year Built 1953

Type Residential
Sub-Type Detached
Style Bungalow
Status Active