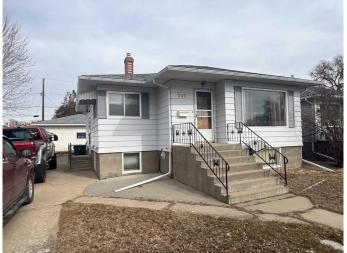

# \$289,900 - 346 10 Street Sw, Medicine Hat

MLS® #A2202422

#### \$289,900

3 Bedroom, 1.00 Bathroom, 936 sqft Residential on 0.14 Acres

SW Hill, Medicine Hat, Alberta

Fully developed bungalow with oversized (26X28) heated double garage. This home offers two bedrooms on the main along with a large living room. The basement is fully developed with a summer kitchen and common laundry area. Newer shingles, furnace and hot water tank as well as some other upgrades have been completed. Full sized lot, close to schools, tremendous value is here. This home is being sold "as is, where is" on possession.

#### **Essential Information**

MLS® # A2202422 Price \$289,900

Bedrooms 3
Bathrooms 1.00
Full Baths 1

Square Footage 936
Acres 0.14
Year Built 1953

Type Residential
Sub-Type Detached
Style Bungalow
Status Active