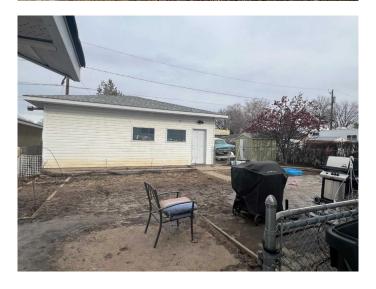

#### **Exterior**

Exterior Features None

Lot Description Back Lane, Back Yard

Roof Asphalt Shingle
Construction Wood Frame

Foundation Poured Concrete