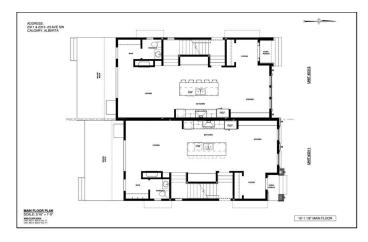

As you step inside, you're greeted by a spacious formal dining room, 10 ft ceilings setting the tone for elegance throughout. The gourmet kitchen is a chef's dream, featuring a massive island, sleek quartz countertops, high-end S/S appliances, and custom ceiling-height cabinetry. The open-concept living room offers a cozy gas fireplace with built-ins and flows effortlessly onto the back deck through patio doors, perfect for indoor-outdoor living. The main floor also includes a thoughtfully designed mudroom and a powder room.

Second floor, the primary suite is a luxurious retreat, boasting a spa-like 5-piece ensuite with a walk-in shower, free-standing tub, dual vanities, and a spacious walk-in closet. The second bedroom, complete with a built-in closet, also includes its own full bathroom. An additional office space on this level provides versatility, complemented by a convenient laundry room.

The third level is an entertainer's haven, featuring a bright living area that opens to a private balcony with breathtaking views, a wet bar, and another primary bedroom with an ensuite bathroom offering heated floors, smart toilet, steam shower and an expansive walk-in

closet. Other upgrades also included are hardwood floors through out the 3 floors, smart switches, built-in speakers, RI for security cameras and A/C unit.

The fully finished basement offers exceptional flexibility, Perfect legal suite (Subject to City of Calgary approval) for a potential income or guest accommodations. It offers 9 ft ceilings that includes a living room, kitchen, separate laundry, a full bathroom, and two bedrooms. Outside, the double-detached garage provides secure parking and extra storage. Situated in a prime location close to parks, shops, restaurants, and top-rated schools, this home is the perfect blend of modern design, high-end finishes, and unbeatable convenience. Please note: the 2Pc washroom as per plans in the basement has been converted into a closet.