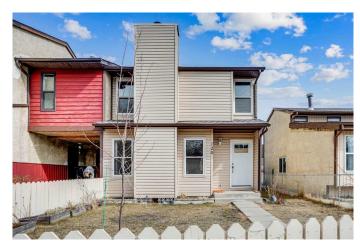

# \$469,900 - 120 Pinemill Mews Ne, Calgary

MLS® #A2205198

## \$469,900

3 Bedroom, 2.00 Bathroom, 1,379 sqft Residential on 0.06 Acres

Pineridge, Calgary, Alberta

Charming & Updated Home in Pineridge

Welcome to 120 Pinemill Mews NE, a beautifully maintained home in the heart of Pineridge! This inviting property is perfect for first-time buyers, investors, and families, offering thoughtful upgrades and a fantastic location close to everything you need.

Step inside to discover newer luxury vinyl plank flooring, fresh carpet on the upper level, updated cladding, a newer fence, modernized windows, and a stylishly renovated kitchen featuring quartz countertops and sleek cabinetry.

## **Exterior**

Exterior Features None

Lot Description Back Lane, Back Yard

Roof Asphalt Shingle

Construction Wood Frame, Wood Siding

Foundation Poured Concrete