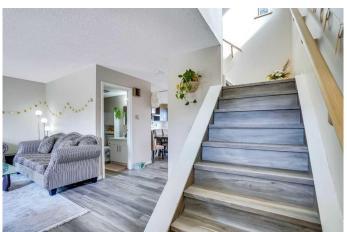

Step inside to discover newer luxury vinyl plank flooring, fresh carpet on the upper level, updated cladding, a newer fence, modernized windows, and a stylishly renovated kitchen featuring quartz countertops and sleek cabinetry.

The welcoming living room at the front of the home provides a cozy space to relax or entertain guests. The main floor also boasts a bright and open-concept layout, seamlessly connecting the kitchen, dining area, and an additional spacious family roomâ€"ideal for entertaining and everyday living. Patio doors lead to a generous deck, perfect for outdoor gatherings. You will also find a 2 piece washroom at this level.