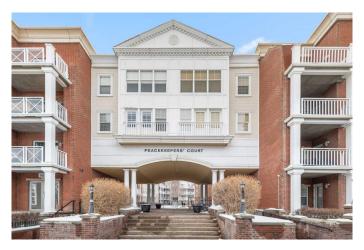

# \$275,000 - 1406, 5605 Henwood Street Sw, Calgary

MLS® #A2207490

# \$275,000

1 Bedroom, 1.00 Bathroom, 591 sqft Residential on 0.00 Acres

Garrison Green, Calgary, Alberta

With a CONCRETE BUILDING, this ground floor suite offers the conveniences of a private second entrance (elevator access not required) with a patio area on a quiet, shaded side of the building. This highly coveted condo complex features a fully equipped GYM, ELECTRICITY INCLUDED in the condo fees, a heated underground parkade including 44 guest parking spots, guest suites, and a social room that can be rented out. With a FLOORING ALLOWANCE included in the sale, this attractive unit boasts 9-FOOT CEILINGS, an open floor plan, in-floor heating, in-suite laundry, a modern kitchen with stainless steel appliances, GRANITE COUNTERS and an island with a breakfast bar. Conveniently your parking spot in the heated parkade is right near the elevator. Only a short walk away from Mount Royal University, shopping, walking paths and green spaces.

#### **Exterior**

Exterior Features None

Construction Concrete