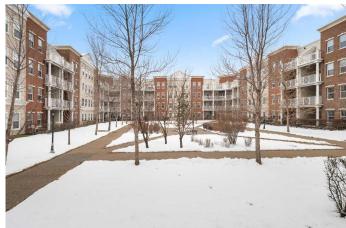

# \$275,000

1 Bedroom, 1.00 Bathroom, 591 sqft Residential on 0.00 Acres

Garrison Green, Calgary, Alberta

With a CONCRETE BUILDING, this ground floor suite offers the conveniences of a private second entrance (elevator access not required) with a patio area on a quiet, shaded side of the building. This highly coveted condo complex features a fully equipped GYM, ELECTRICITY INCLUDED in the condo fees, a heated underground parkade including 44 guest parking spots, guest suites, and a social room that can be rented out. With a FLOORING ALLOWANCE included in the sale, this attractive unit boasts 9-FOOT CEILINGS, an open floor plan, in-floor heating, in-suite laundry, a modern kitchen with stainless steel appliances, GRANITE COUNTERS and an island with a breakfast bar. Conveniently your parking spot in the heated parkade is right near the elevator. Only a short walk away from Mount Royal University, shopping, walking paths and green spaces.

## **Amenities**

Amenities Elevator(s), Fitness Center, Recreation Room, Secured Parking, Trash,

Visitor Parking, Gazebo, Guest Suite

Parking Parkade, Titled, Underground, Secured