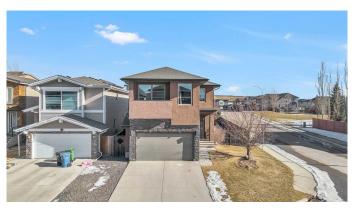

## \$799,000

3 Bedroom, 3.00 Bathroom, 2,419 sqft Residential on 0.12 Acres

Walden, Calgary, Alberta

\*\*\*Join us for an open house on Saturday, April 5, from 2 to 4 PM â€" your future home is waiting!\*\*\* RARE OPPORTUNITY â€" HIGHLY UPGRADED CORNER LOT HOME WITH 9' CEILINGS ON BOTH LEVELS! This exceptionally upgraded 2,421 sq. ft. estate home is a rare findâ€"they don't build them like this anymore! Located on a sun-drenched CORNER LOT, this property offers incredible upgrades inside and out, setting it apart from the rest. Step inside to an open-concept main floor featuring 9' ceilings, 8' TALL DOORS, built-in speakers, and OVERSIZED WINDOWS that flood the space with natural light. The chef's kitchen boasts custom 42― espresso cabinetry, deep granite countertops, an oversized island, high-end stainless steel appliances, and a walk-through pantry. The living room features a beautiful fireplace, while a dedicated OFFICE with double French doors provides the perfect workspace. Upstairs, 9' HIGH CEILINGS continueâ€"a rare upgradeâ€"enhancing the spacious BONUS ROOM and three large bedrooms. The primary suite is a private retreat, complete with a spa-inspired 5-piece ensuite, dual sinks, a granite bench in the oversized shower, a soaker tub, and a walk-through closet that connects to the UPPER LEVEL LAUNDRY ROOM. The PRIVATE BALCONY is perfect for relaxing with morning coffee. The fully landscaped backyard is designed for year-round enjoyment with a covered deck,

two gazebos, a hot tub, and underground irrigation. The stucco & stone exterior adds to the home's timeless appeal. Features include: 9' ceilings on BOTH levels – extremely rare! Upgraded 8' doors throughout, Built-in speaker system throughout the home, Air conditioning & central vacuum system, Double attached garage (insulated) with man door, Fully fenced yard with underground irrigation and much more! Located ACROSS FROM THE PARK and just minutes from shopping, dining, and amenities, this home offers a rare combination of upgrades, space, and UNBEATABLE LOCATION. Homes like this don't come up often – book your showing today before it's gone!

#### **Exterior**

Exterior Features Balcony, Garden, Lighting, Playground, Private Yard

Lot Description Back Yard, Corner Lot, Landscaped, Level, Private

Roof Asphalt Shingle

Construction Stone, Stucco, Wood Frame