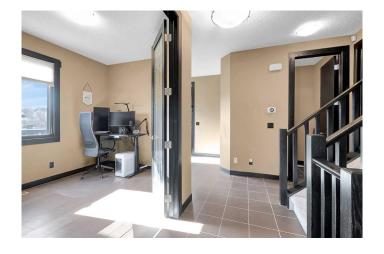

## \$799,000

3 Bedroom, 3.00 Bathroom, 2,419 sqft Residential on 0.12 Acres

Walden, Calgary, Alberta

\*\*\*Join us for an open house on Saturday, April 5, from 2 to 4 PM â€" your future home is waiting!\*\*\* RARE OPPORTUNITY â€" HIGHLY UPGRADED CORNER LOT HOME WITH 9' CEILINGS ON BOTH LEVELS! This exceptionally upgraded 2,421 sq. ft. estate home is a rare findâ€"they don't build them like this anymore! Located on a sun-drenched CORNER LOT, this property offers incredible upgrades inside and out, setting it apart from the rest. Step inside to an open-concept main floor featuring 9' ceilings, 8' TALL DOORS, built-in speakers, and OVERSIZED WINDOWS that flood the space with natural light. The chef's kitchen boasts custom 42― espresso cabinetry, deep granite countertops, an oversized island, high-end stainless steel appliances, and a walk-through pantry. The living room features a beautiful fireplace, while a dedicated OFFICE with double French doors provides the perfect workspace. Upstairs, 9' HIGH CEILINGS continueâ€"a rare upgradeâ€"enhancing the spacious BONUS ROOM and three large bedrooms. The primary suite is a private retreat, complete with a spa-inspired 5-piece ensuite, dual sinks, a granite bench in the oversized shower, a soaker tub, and a walk-through closet that connects to the UPPER LEVEL LAUNDRY ROOM. The PRIVATE BALCONY is perfect for relaxing with morning coffee. The fully landscaped backyard is designed for year-round enjoyment with a covered deck,

#### Interior

Interior Features Bathroom Rough-in, Central Vacuum, Double Vanity, High Ceilings,

Kitchen Island, No Smoking Home, Open Floorplan, Pantry, Quartz Counters, Recessed Lighting, Vinyl Windows, Walk-In Closet(s), Wired