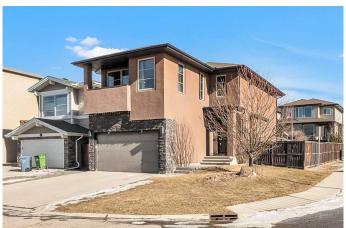

## \$799,000

3 Bedroom, 3.00 Bathroom, 2,419 sqft Residential on 0.12 Acres

Walden, Calgary, Alberta

\*\*\*Join us for an open house on Saturday, April 5, from 2 to 4 PM â€" your future home is waiting!\*\*\* RARE OPPORTUNITY â€" HIGHLY UPGRADED CORNER LOT HOME WITH 9' CEILINGS ON BOTH LEVELS! This exceptionally upgraded 2,421 sq. ft. estate home is a rare findâ€"they don't build them like this anymore! Located on a sun-drenched CORNER LOT, this property offers incredible upgrades inside and out, setting it apart from the rest. Step inside to an open-concept main floor featuring 9' ceilings, 8' TALL DOORS, built-in speakers, and OVERSIZED WINDOWS that flood the space with natural light. The chef's kitchen boasts custom 42― espresso cabinetry, deep granite countertops, an oversized island, high-end stainless steel appliances, and a walk-through pantry. The living room features a beautiful fireplace, while a dedicated OFFICE with double French doors provides the perfect workspace. Upstairs, 9' HIGH CEILINGS continueâ€"a rare upgradeâ€"enhancing the spacious BONUS ROOM and three large bedrooms. The primary suite is a private retreat, complete with a spa-inspired 5-piece ensuite, dual sinks, a granite bench in the oversized shower, a soaker tub, and a walk-through closet that connects to the UPPER LEVEL LAUNDRY ROOM. The PRIVATE BALCONY is perfect for relaxing with morning coffee. The fully landscaped backyard is designed for year-round enjoyment with a covered deck,

two gazebos, a hot tub, and underground irrigation. The stucco & stone exterior adds to the home's timeless appeal. Features include: 9' ceilings on BOTH levels – extremely rare! Upgraded 8' doors throughout, Built-in speaker system throughout the home, Air conditioning & central vacuum system, Double attached garage (insulated) with man door, Fully fenced yard with underground irrigation and much more! Located ACROSS FROM THE PARK and just minutes from shopping, dining, and amenities, this home offers a rare combination of upgrades, space, and UNBEATABLE LOCATION. Homes like this don't come up often – book your showing today before it's gone!

#### **Exterior**

Exterior Features Balcony, Garden, Lighting, Playground, Private Yard

Lot Description Back Yard, Corner Lot, Landscaped, Level, Private

Roof Asphalt Shingle

Construction Stone, Stucco, Wood Frame